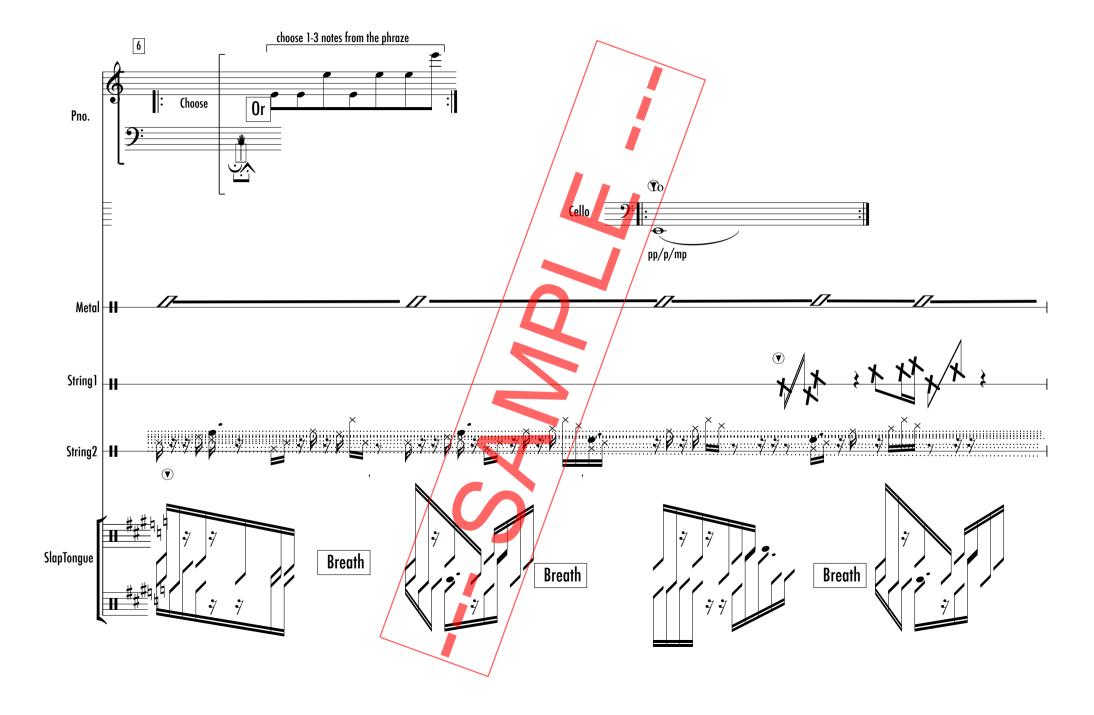

## 4Eli%e |)g/-\ni† E|ya|<i(\/) (2011)

dedicated to Jesus Christ, Julian Assange and Jonathan Polar

Annotation:

Order I

• you are the one who moves the score forward. Choose when - cluster. elbow to feast (8va+4/5/6..) • - half-pitched sound - sustain, choose length optional tie choose 1 element from the elements in the brackets. | | | | | | the apperances of the order increase gradualy Order IIII I I I - the apperances of the order decrease graduals

> The notation for the metal, strings, and slap-tongue instruments, should not be followed, and only appear as an ilustration of the movement! The performers should describe the notation the way they feel, as long as they apply the restrictions and orders that follow the notation