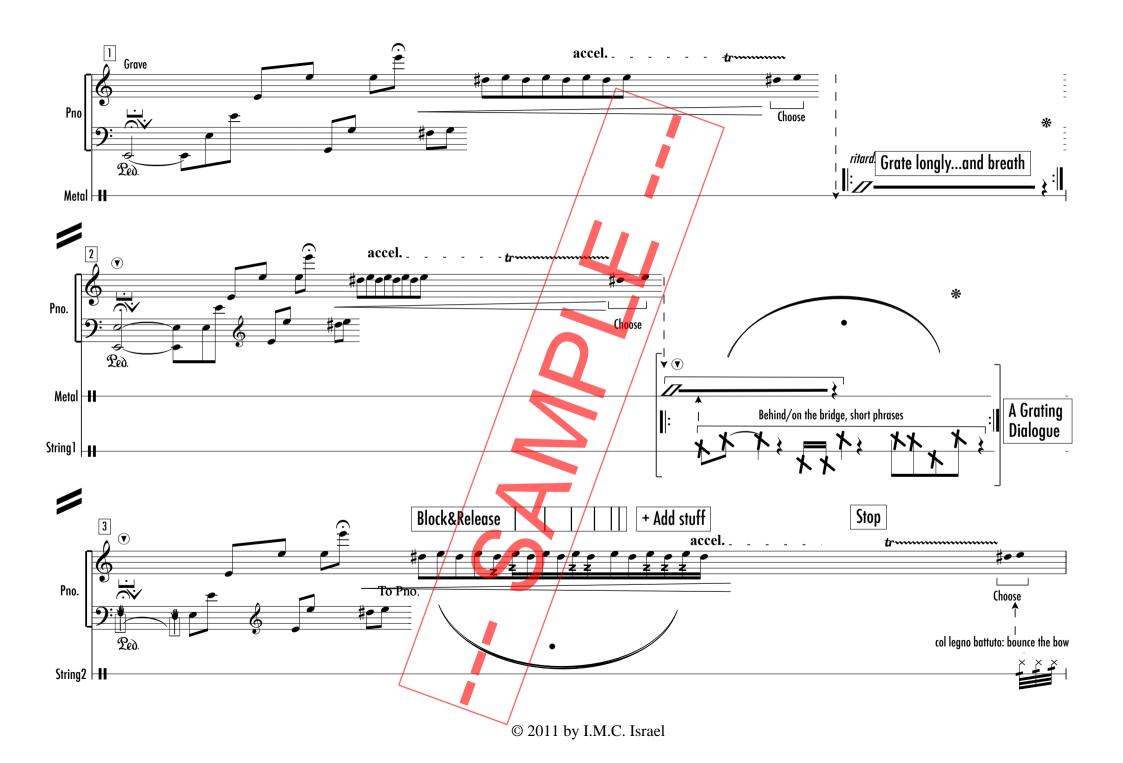

## 4Eli%e |)g/-\ni† E|ya|<i(\/) (2011)

dedicated to Jesus Christ, Julian Assange and Jonathan Polar

Annotation:

Order I

• you are the one who moves the score forward. Choose when - cluster. elbow to feast (8va+4/5/6..) • - half-pitched sound - sustain, choose length optional tie choose 1 element from the elements in the brackets. | | | | | | the apperances of the order increase gradualy Order IIII I I I - the apperances of the order decrease graduals

> The notation for the metal, strings, and slap-tongue instruments, should not be followed, and only appear as an ilustration of the movement! The performers should describe the notation the way they feel, as long as they apply the restrictions and orders that follow the notation